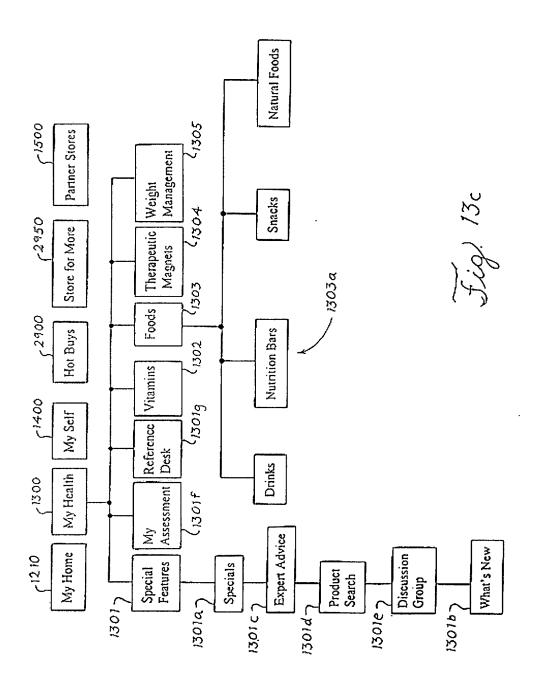

|
| Credit Card Number:                    |        |                 |                                          |       | -                         |                                                        |                                             |
| Expiration Da                          | te:    | Month:<br>Year: |                                          |       | ]                         |                                                        |                                             |
| Purchase 1106                          |        |                 |                                          |       |                           |                                                        |                                             |



































29/40



30/40











35/40